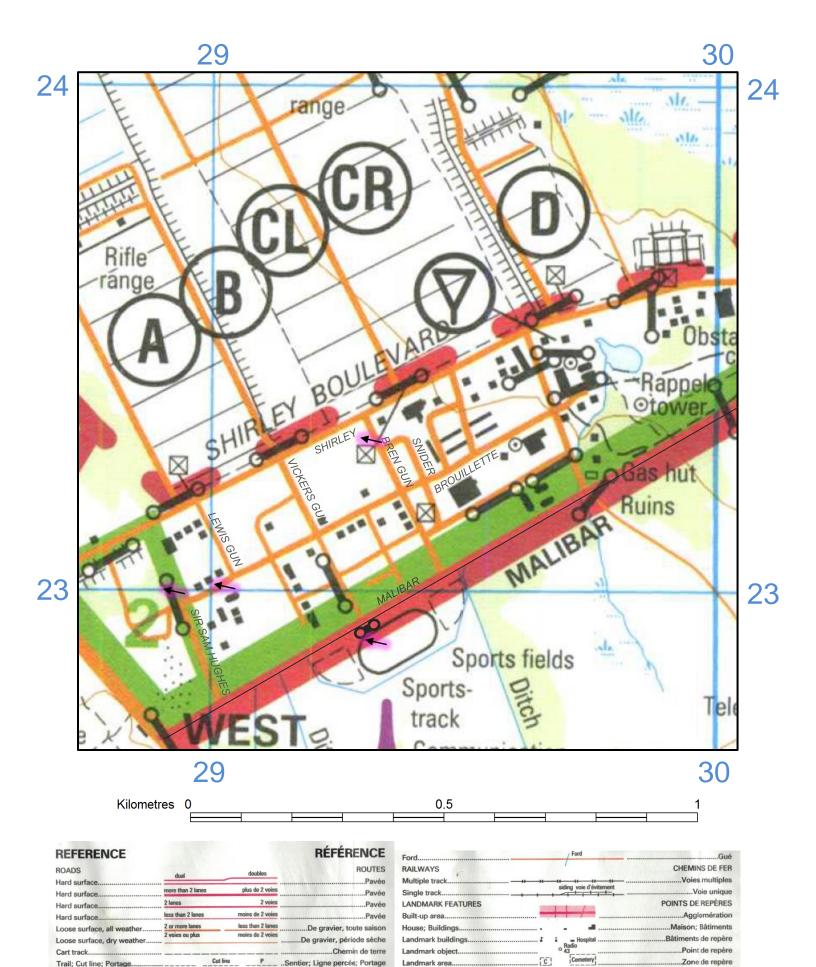

| Nama: | Personal Pace: |
|-------|----------------|
| Name: | reisonal race. |
|       |                |

| # | GR     | Distance |  | Bearing | Description                                 |
|---|--------|----------|--|---------|---------------------------------------------|
| S |        | m paces  |  | Х       | Bldg @ Lewis Gun & Brouillette              |
| 1 | 290232 |          |  |         |                                             |
| 2 |        |          |  |         | Intersection of Bren Gun & Shirley          |
| 3 | 295230 |          |  |         |                                             |
| 4 |        |          |  |         | Entrance to Sports Track                    |
| 5 | 292231 |          |  |         |                                             |
| 6 |        |          |  |         | North end of gate @ West end of Brouillette |

| # | GR     | Distance |  | Bearing | Description                                 |
|---|--------|----------|--|---------|---------------------------------------------|
| s |        | m paces  |  | Х       | North end of gate @ West end of Brouillette |
| 1 | 292231 |          |  |         |                                             |
| 2 |        |          |  |         | Entrance to Sports Track                    |
| 3 | 295230 |          |  |         |                                             |
| 4 |        |          |  |         | Intersection of Bren Gun & Shirley          |
| 5 | 290232 |          |  |         |                                             |
| 6 |        |          |  |         | Bldg @ Lewis Gun & Brouillette              |

| # | GR     | Distance |  | Bearing | Description                                 |
|---|--------|----------|--|---------|---------------------------------------------|
| S |        | m paces  |  | Х       | North end of gate @ West end of Brouillette |
| 1 | 290228 |          |  |         |                                             |
| 2 |        |          |  |         | Entrance to Sports Track                    |
| 3 | 291232 |          |  |         |                                             |
| 4 |        |          |  |         | Intersection of Bren Gun & Shirley          |
| 5 | 294232 |          |  |         |                                             |
| 6 |        |          |  |         | Bldg @ Lewis Gun & Brouillette              |

| # | GR     | Distance |  | Bearing | Description                                 |
|---|--------|----------|--|---------|---------------------------------------------|
| S |        | m paces  |  | Х       | Bldg @ Lewis Gun & Brouillette              |
| 1 | 294232 |          |  |         |                                             |
| 2 |        |          |  |         | Intersection of Bren Gun & Shirley          |
| 3 | 291232 |          |  |         |                                             |
| 4 |        |          |  |         | Entrance to Sports Track                    |
| 5 | 290228 |          |  |         |                                             |
| 6 |        |          |  |         | North end of gate @ West end of Brouillette |